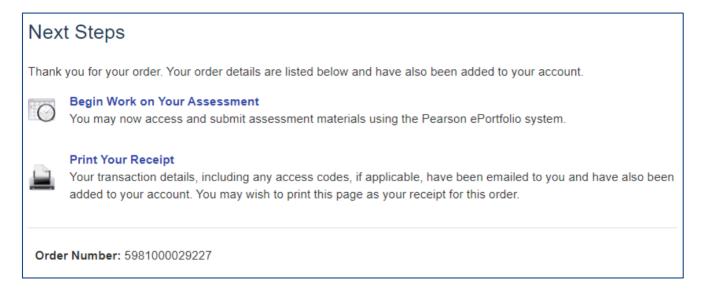

# Be sure to review the Withdrawal/Refund Policy carefully, and acknowledge that you have done so.

You will then be asked to review and submit your order.

You have now completed your registration and may access the ePortfolio system.