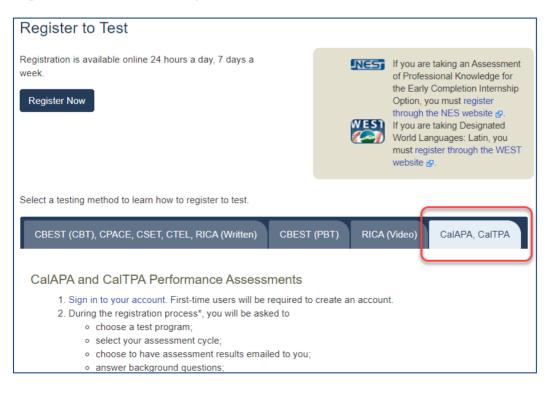

# 1. Getting Started

Register for CalAPA at <u>the California Credentialing Assessments website</u>. Select Register in the top navigation

Then, on the Register to Test page, select the "CalAPA, CalTPA" tab and review the registration information provided.