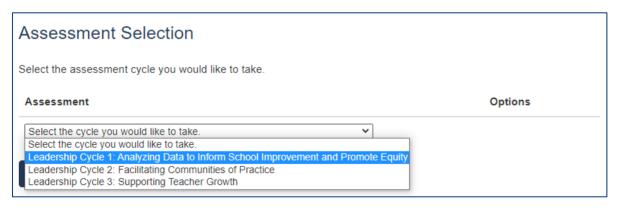

# B. Select Your Cycle

On the Assessment Selection screen, select the CalAPA leadership cycle that you wish to register for. You may select one cycle per registration.